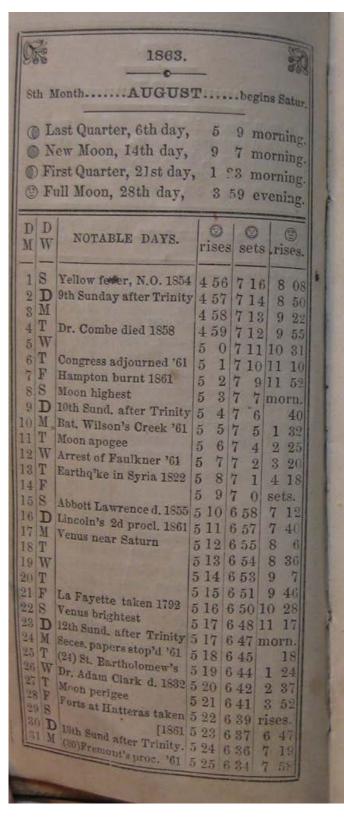

| 4 52         | 7 19                    | 2 34                           |
| 29     | W               | Moon perigee                                                                                                   |              | 7 18                    | 3 46                           |
| 30     | T               |                                                                                                                |              |                         | rises.                         |
| 31     | F               | Trinidad discov. 1498                                                                                          |              | 7 17                    | 7 46                           |



1863. -0-9th Month.....SEPTEMBER...begins Tues. 8 13 evening. D Last Quarter, 4th day, 11 46 evening. New Moon, 12th day, Tirst Quarter, 20th day, 8 37 morning. 1 6 morning. @ Full Moon, 27th day, (3) 0 DD NOTABLE DAYS. rises. rises sets MW 8 30 5 26 6 33 Richard Steele d. 1729 1 9 Bat. Actium 31 B. C. 5 27 6 31 W 2 9 50 5 28 6 29 Quarantine burnt 1858 T 3 10 36 The Reindeer expl. 1852 5 29 6 28 F 4 5 30 6 26 11 26 1st Congress 1774 5 S 5 31 6 25 morn. Rebels enter Ky. 1861 D 6 19 5 32 6 23 M 7 5 33 6 21 1 14 T Moon apogee 8 2 11 Thurston lost 1858 5 34 6 20 9 W 10 T Defeat of Floyd 1861 5 35 6 18 F Lincoln vs. Fremont '61 5 36 6 16 11 5 37 6 15 12 S sets. 13 D 15th Sund, after Trinity 5 38 6 13 14 M 5 39 6 11 6 40 15 T 5 40 6 Mercury gr. elong. E. 11 16 W Md. Legis, arrested 1861 5 41 6