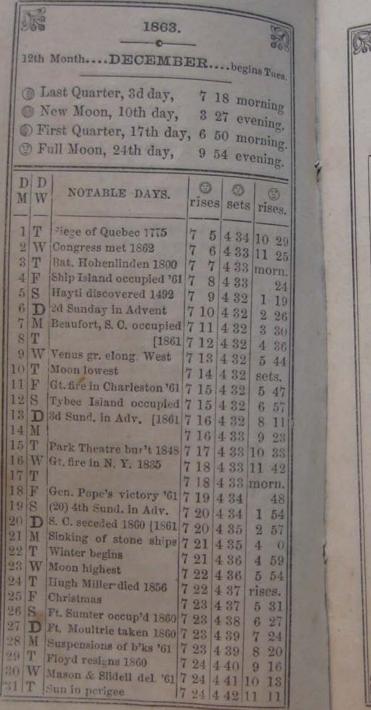

1863.

1st Month ......JANUARY .... begins Thurs.

- @ Full Moon, 4th day, 10 36 evening.
- ( Last Quarter, 12th day, 7 11 evening.
- New Moon, 19th day, 11 6 morning.
- First Quarter, 26th day, 11 58 morning.

| Resident Street |       |                            |     | -   |     | - 3 - 10  |       | 55  |
|-----------------|-------|----------------------------|-----|-----|-----|-----------|-------|-----|
| D<br>M          | DW    | NOTABLE DAYS.              |     | ses | - 8 | ets       | se    |     |
| TIL.            | -     |                            | -   |     | -   | 1000      | 100   |     |
| 1               | T     | Sun perigee                | 7   | 25  | 4   | 43        | 4     | 26  |
| 2               | F     | Moon highest               | 7   | 25  | 4   | 44        | 5     | 18  |
| 3               | S     | Moon apogee                | 7   | 25  | 4   | 45        | 6     | 7   |
| 4               | D     | 2d Sun. after Christmas    | 7   | 25  | 4   | 46        | ris   | es. |
| 5               | M     | Radetsky died 1858         | 7   | 25  | 4   | 47        | 5     | 37  |
| 6               | T     | Epiphany                   | 7   | 25  | 4   | 48        | 6     | 35  |
| 7               | W     | Liberia colonized 1822     | 7   | 25  | 4   | 49        | 7     | 35  |
| 8               | T     | Forts in N. C. seiz'd 1861 | 7   | 24  | 4   | 50        | 8     | 34  |
| 9               | F     | Star of the West shot at   | 7   | 24  | 4   | 51        | 9     | 35  |
| 10              | S     | Bat, Prestonburgh 1862     | 7   | 24  | 4   | 52        | 10    | 36  |
| 11              | D     | Alabama seceded 1861       | 7   | 24  | 4   | 53        | 11    | 40  |
| 12              | M     | Seward's gr't speech '61   | 7   | 23  | 4   | 54        | mo    | rn. |
| 13              | T     | Pensa, navy yard t. 1861   | 7   | 23  | 4   | 55        |       | 39  |
| 14              | W     |                            | 7   | 23  | 4   | 56        | 1     | 57  |
| 15              | T     | Secession meeting N. Y.    | 200 | 22  | 4   | 57        | 3     | 6   |
| 16              | F     | Jupiter 90 deg. from sun,  | 7   | 22  | 4   | 59        | 4     | 15  |
| 17              | S     | John Tyler died 1862       | 7   | 21  | 5   | 0         | 5     | 18  |
| 18              | D     | Moon perigee               | 7   | 21  | 5   | 1         | 6     | 13  |
| 19              | M     | Georgia seceded 1861       | 17  | 21  | 5   | 2         | se    | ts. |
| 20              | T     | Battle Mill Spring 1862    | 7   | 20  | 5   | 3         | 6     | 44  |
| 21              | W     | [York 1861                 | 7   | 19  | 5   | 4         | 7     | 57  |
| 22              | T     | Seizure of arms in New-    |     | 19  | 5   | 5         | 9     | 9   |
| 23              | F     | Earthquake N. Z'd 1855     | 100 | 18  | 5   | 7         | 10    | 13  |
|                 | S     | (25) Louisiana sec. 1861   |     | 17  | 5   | 8         | 11    | 17  |
| 25              |       | Mercury gr. elong. East    |     | 17  | 5   | 9         | mo    | rn. |
| 26              |       | Mars 90 deg. from Sun      | 7   | 16  | 5   | 10        | 10000 | 21  |
| 27              | T     | Chas. Hutton died 1828     | 7   | 15  | 5   | 11        | 1     | 21  |
| 28              |       | S. C. dem'ds Sumter 1861   | 7   | 14  | 6   | 13        | 2     | 18  |
| 29              |       | Prof. Bond died 1859       | 7   | 13  | 5   | 14        | 3     | 13  |
| 30              | 10000 | Kansas admitted 1861       | 7   | 12  | 5   | 15        | 4     | 3   |
| 31              | S     | Gt. Eastern laun'd 1858    | 7   | 12  | 5   | 16        | 1,199 |     |
| -               |       |                            | -   | -   | 100 | Section 2 | 10    | 300 |