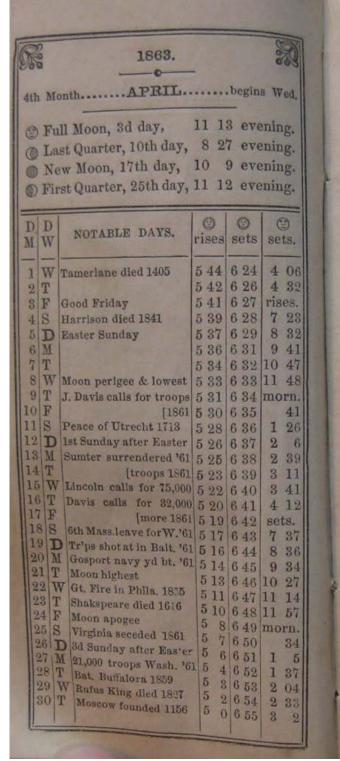

| 11-7-40   | 10 25             | 3 39                                    |



| ## Franklin's fate known   55   459   656   838   856   857   10   10   10   10   10   10   10   1