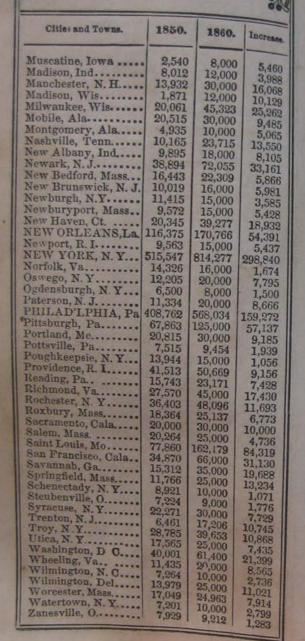

# CONTENTS.

| Almanac for 1863 8-14                     |  |
|-------------------------------------------|--|
| Calendar for 1863 15                      |  |
| List of Sundays for 1863                  |  |
|                                           |  |
| Time Table 18                             |  |
| panelation of the United States           |  |
| Population of Principal Cities and Towns  |  |
| in the United States19-20                 |  |
| Present Rates of Postage 21               |  |
| Legal Interest and Usury Laws 22          |  |
| Distances from New-York to some of the    |  |
| most important Places in North America 28 |  |
| Presidents of the United States 24        |  |
| Presidents of the United States.          |  |
| A blank space for every day in the year-  |  |
| Memorandum.—Cash Account for each         |  |
| month-Annual Summary of cash Ac-          |  |
| count-Bills Payable and Receivable.       |  |
|                                           |  |