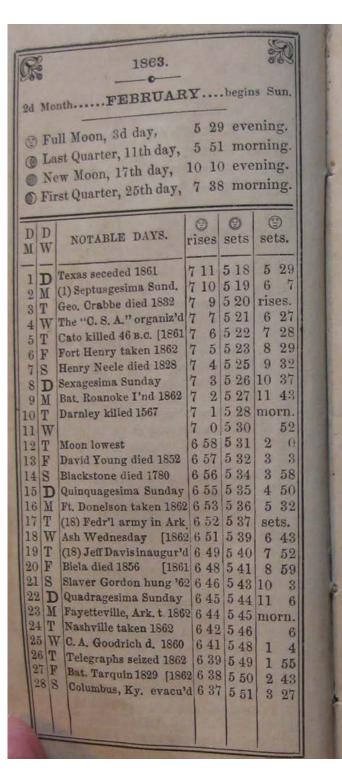

1863.

1st Month ......JANUARY .... begins Thurs.

- @ Full Moon, 4th day, 10 36 evening.
- ( Last Quarter, 12th day, 7 11 evening.
- New Moon, 19th day, 11 6 morning.
- First Quarter, 26th day, 11 58 morning.

| Resident Street |       |                            |     | -   |     | - 3 - 10  |       | 55  |
|-----------------|-------|----------------------------|-----|-----|-----|-----------|-------|-----|
| D<br>M          | DW    | NOTABLE DAYS.              |     | ses | - 8 | ets       | se    |     |
| TIL.            | -     |                            | -   |     | -   | 1000      | 100   |     |
| 1               | T     | Sun perigee                | 7   | 25  | 4   | 43        | 4     | 26  |
| 2               | F     | Moon highest               | 7   | 25  | 4   | 44        | 5     | 18  |
| 3               | S     | Moon apogee                | 7   | 25  | 4   | 45        | 6     | 7   |
| 4               | D     | 2d Sun. after Christmas    | 7   | 25  | 4   | 46        | ris   | es. |
| 5               | M     | Radetsky died 1858         | 7   | 25  | 4   | 47        | 5     | 37  |
| 6               | T     | Epiphany                   | 7   | 25  | 4   | 48        | 6     | 35  |
| 7               | W     | Liberia colonized 1822     | 7   | 25  | 4   | 49        | 7     | 35  |
| 8               | T     | Forts in N. C. seiz'd 1861 | 7   | 24  | 4   | 50        | 8     | 34  |
| 9               | F     | Star of the West shot at   | 7   | 24  | 4   | 51        | 9     | 35  |
| 10              | S     | Bat, Prestonburgh 1862     | 7   | 24  | 4   | 52        | 10    | 36  |
| 11              | D     | Alabama seceded 1861       | 7   | 24  | 4   | 53        | 11    | 40  |
| 12              | M     | Seward's gr't speech '61   | 7   | 23  | 4   | 54        | mo    | rn. |
| 13              | T     | Pensa, navy yard t. 1861   | 7   | 23  | 4   | 55        |       | 39  |
| 14              | W     |                            | 7   | 23  | 4   | 56        | 1     | 57  |
| 15              | T     | Secession meeting N. Y.    | 200 | 22  | 4   | 57        | 3     | 6   |
| 16              | F     | Jupiter 90 deg. from sun,  | 7   | 22  | 4   | 59        | 4     | 15  |
| 17              | S     | John Tyler died 1862       | 7   | 21  | 5   | 0         | 5     | 18  |
| 18              | D     | Moon perigee               | 7   | 21  | 5   | 1         | 6     | 13  |
| 19              | M     | Georgia seceded 1861       | 17  | 21  | 5   | 2         | se    | ts. |
| 20              | T     | Battle Mill Spring 1862    | 7   | 20  | 5   | 3         | 6     | 44  |
| 21              | W     | [York 1861                 | 7   | 19  | 5   | 4         | 7     | 57  |
| 22              | T     | Seizure of arms in New-    |     | 19  | 5   | 5         | 9     | 9   |
| 23              | F     | Earthquake N. Z'd 1855     | 100 | 18  | 5   | 7         | 10    | 13  |
|                 | S     | (25) Louisiana sec. 1861   |     | 17  | 5   | 8         | 11    | 17  |
| 25              |       | Mercury gr. elong. East    |     | 17  | 5   | 9         | mo    | rn. |
| 26              |       | Mars 90 deg. from Sun      | 7   | 16  | 5   | 10        | 10000 | 21  |
| 27              | T     | Chas. Hutton died 1828     | 7   | 15  | 5   | 11        | 1     | 21  |
| 28              |       | S. C. dem'ds Sumter 1861   | 7   | 14  | 6   | 13        | 2     | 18  |
| 29              |       | Prof. Bond died 1859       | 7   | 13  | 5   | 14        | 3     | 13  |
| 30              | 10000 | Kansas admitted 1861       | 7   | 12  | 5   | 15        | 4     | 3   |
| 31              | S     | Gt. Eastern laun'd 1858    | 7   | 12  | 5   | 16        | 1,199 |     |
| -               |       |                            | -   | -   | 100 | Section 2 | 10    | 300 |